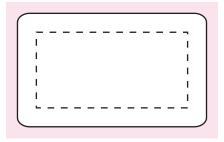

– – Safe Print Area: 40mmW x 30mmH

When artwork is printed,

there can be movement of up to 3mm Bag size may vary from what is shown, Please call if bag dimensions are critical

Image Impression Only NOT to Scale

Sticker 50x30mm

100%

Sticker Size: 50mmW x 30mmHBleed: 3mm (56mmW x 36mmH)

– – Safe Print Area: 40mmW x 20mmH

Product Code : CC0500

Description : Cello bag filled with 40g Soy Crisps

Order#

Company Name :