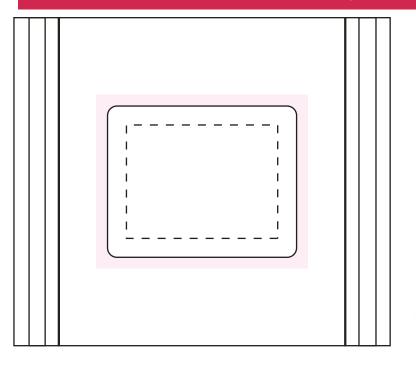

## ART APPROVAL

All colours used in this document are indicative only and they may vary across a variety of printing techniques and confectionery

Sticker 50x40mm 100%

Sticke Size: 50mmW x 40mmH
 Bleed: 3mm (56mmW x 46mmH)

– – Safe Print Area: 40mmW x 30mmH

When artwork is printed,

there can be movement of up to 3mm Bag size may vary from what is shown, Please call if bag dimensions are critical

Image Impression Only NOT to Scale